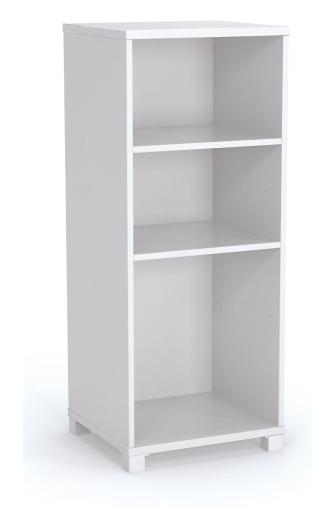

## **Axis Tower Bookcase**.

The Axis tower bookcase includes 2 height adjustable shelf, creating an abundance of room to store your books, binders and personal belongings. It has a sleek design and compliments all other Axis products. Once assembled, the unit measures 1250h x 506w x 460d mm. The Tower unit also includes white powder coat steel feet with leveling glides for adjustment.

25 mm tops and base, 18 mm sides and shelves studio white melamine on El grade substrate with matching PVC edge

Flush-joined construction

White powdercoat 50 x 50 mm steel feet

2 x adjustable shelf

## **Dimensions**

| Overall Height           | 1250 mm                |
|--------------------------|------------------------|
| Overall Width            | 506 mm                 |
| Overall Depth            | 460 mm                 |
| Adjustable Shelf-Heights | MIN 20 mm - MAX 480 mm |